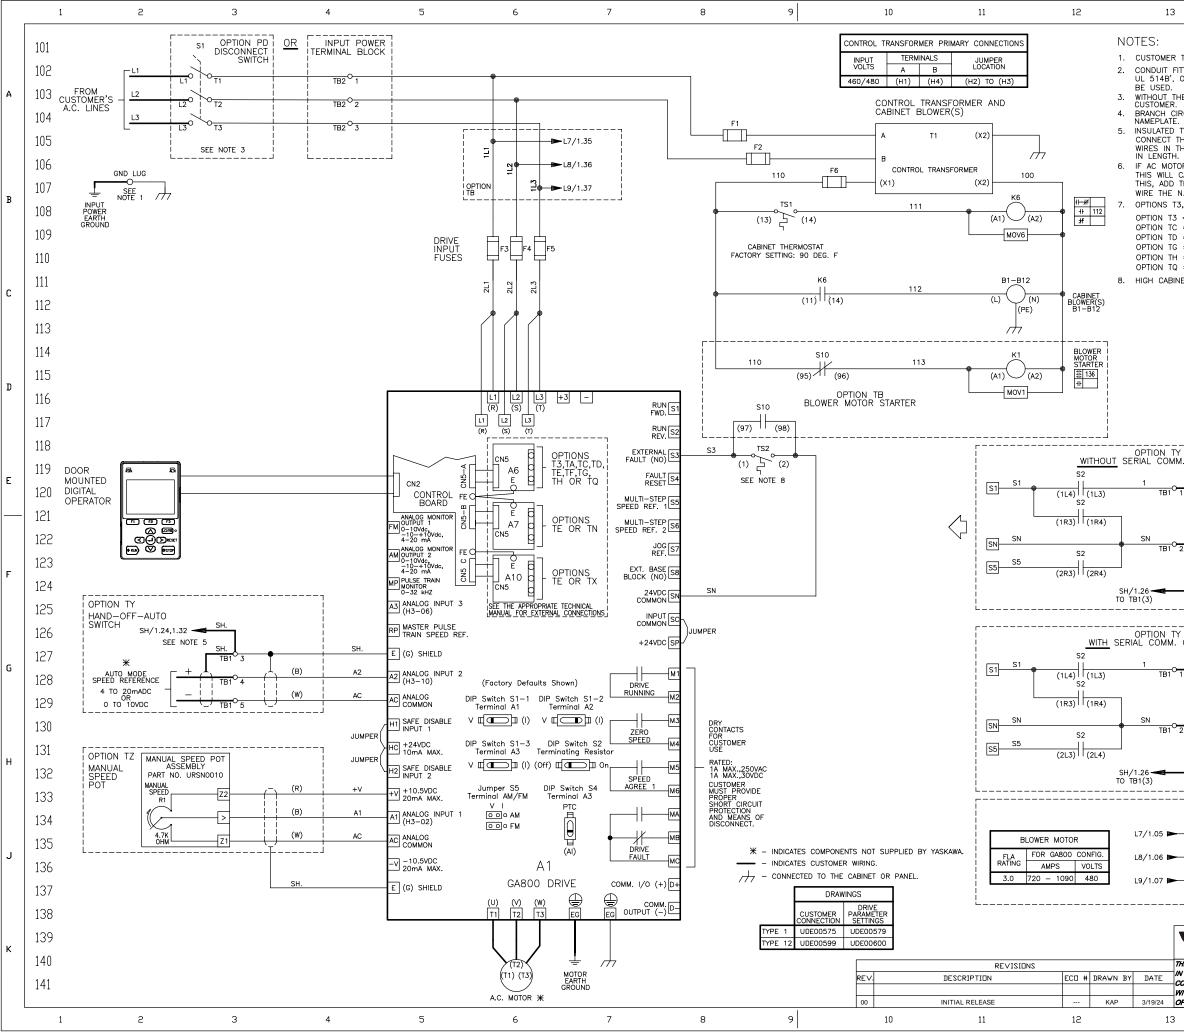

Prepared by kenny peoples 4/12/2024 3:56:49 PM

|                                                                                                                                                                                                                                                                                                                                                                                                                                                                                                                                                 |                                                                                                                                                                                                                                           | 16                                                                                                                                                                                                                         | 17                                                                                                                                                                                                |   |
|-------------------------------------------------------------------------------------------------------------------------------------------------------------------------------------------------------------------------------------------------------------------------------------------------------------------------------------------------------------------------------------------------------------------------------------------------------------------------------------------------------------------------------------------------|-------------------------------------------------------------------------------------------------------------------------------------------------------------------------------------------------------------------------------------------|----------------------------------------------------------------------------------------------------------------------------------------------------------------------------------------------------------------------------|---------------------------------------------------------------------------------------------------------------------------------------------------------------------------------------------------|---|
| R TO CONNECT FIELD GROUND W<br>FITTINGS/HUBS SHALL COMPLY W<br>OR CONDUIT FITTINGS HAVING T<br>THE DISCONNECT SWITCH OPTION<br>CIRCUIT PROTECTION TO BE SUPF<br>TWISTED SHIELDED WIRE IS REC<br>THE SHIELD ONLY AT THIS END.<br>THE SAME CONDUIT AS THE AC<br>4.<br>TOR IS FURNISHED WITH A N.C.<br>CAUSE THE DRIVE TO COAST TO<br>THE FOLLOWING CUSTOMER WIR<br>N.C. THERMAL SWITCH BETWEEN<br>13, TC, TD, TG, TH OR TQ CONT<br>3 = MPE CARD<br>C = PROFINET<br>D = ETHERNET/IP<br>G = DEVICENET<br>H = PROFIBUS<br>Q = ETHERNET MODBUS TCP/IP | ITH THE 'STANDARD F(<br>THE SAME ENVIRONMEN<br>PD, THE DISCONNECT<br>PLIED BY THE CUSTOMI<br>QUIRED. SHIELD TO CO<br>STUB AND ISOLATE TI<br>POWER AND AC CONTI<br>THERMAL SWITCH THEM<br>D STOP UPON A AC M<br>ING:<br>DRIVE TERMINALS S8 | GROUND LUG.<br>DR CONDUIT, TUBING<br>ITAL RATING AS THE<br>MEANS MUST BE S<br>ER WHEN NOTED ON<br>NNECT TO PROPER<br>HE OTHER END, DO<br>ROL WIRES. KEEP AL<br>N SET DRIVE PARAME<br>OTOR THERMAL FAUL<br>AND SN, AS PER N | , AND CABLE FITTINGS,<br>ENCLOSURE SHALL<br>UPPLIED BY THE<br>THE CABINET DATA<br>IERMINALS AS SHOWN.<br>NOT RUN THESE<br>L WIRING UNDER 50m<br>TER H1-08 TO 27.<br>T. ALONG WITH<br>OTE 5 ABOVE. | А |
| INET TEMPERATURE DRIVE FAULT,                                                                                                                                                                                                                                                                                                                                                                                                                                                                                                                   | THERMOSTAT WIRED T                                                                                                                                                                                                                        | U 53. FACTORY SET                                                                                                                                                                                                          | ιυ 140 F (60 C).                                                                                                                                                                                  | С |
| TY HAND-OFF-AUTO SWITCH<br>IM. OPTIONS T3, TC, TD, TG,                                                                                                                                                                                                                                                                                                                                                                                                                                                                                          |                                                                                                                                                                                                                                           |                                                                                                                                                                                                                            |                                                                                                                                                                                                   | D |
| $\rightarrow 1$ $\times$ $-$                                                                                                                                                                                                                                                                                                                                                                                                                                                                                                                    | TACT SEQUENCE CHA                                                                                                                                                                                                                         | CLOSED                                                                                                                                                                                                                     |                                                                                                                                                                                                   | E |
| SH. SEE NOTE 5                                                                                                                                                                                                                                                                                                                                                                                                                                                                                                                                  | HAND  OFF    1  X  2    2  X  3                                                                                                                                                                                                           | AUTO /TYPE<br>AUTO /TYPE<br>1RO<br>X 1LO<br>2RO<br>HIS POSITION.                                                                                                                                                           |                                                                                                                                                                                                   | F |
| Y HAND-OFF-AUTO SWITCH<br>OPTIONS T3, TC, TD, TG, T<br>CON <sup>2</sup>                                                                                                                                                                                                                                                                                                                                                                                                                                                                         | H OR TQ<br>FACT SEQUENCE CHA<br>INDICATES CONTACT<br>TACT POSITIC<br>HAND OFF                                                                                                                                                             | CLOSED                                                                                                                                                                                                                     |                                                                                                                                                                                                   | G |
| SEE NOTE 5                                                                                                                                                                                                                                                                                                                                                                                                                                                                                                                                      | X    2                                                                                                                                                                                                                                    | 1R0    X  1L0    X  2L0    HIS  POSITION.                                                                                                                                                                                  |                                                                                                                                                                                                   | н |
| $\begin{array}{c ccccccccccccccccccccccccccccccccccc$                                                                                                                                                                                                                                                                                                                                                                                                                                                                                           |                                                                                                                                                                                                                                           |                                                                                                                                                                                                                            |                                                                                                                                                                                                   | J |
| YAS KAWA                                                                                                                                                                                                                                                                                                                                                                                                                                                                                                                                        | APPROVED:<br>APPROVED:<br>R. JENSEN                                                                                                                                                                                                       | DATE<br>3/20/24<br>DATE<br>GA800 CC<br>HEAVY DU<br>TYPE 1 AN<br>SIZE<br>D<br>DRAWING #:<br>DRAWING #:                                                                                                                      | IC DIAGRAM<br>INFIGURED<br>JTY RATING<br>ID 12<br>REVISION PAGE<br>00 1 of 1<br>3C112.03                                                                                                          | к |