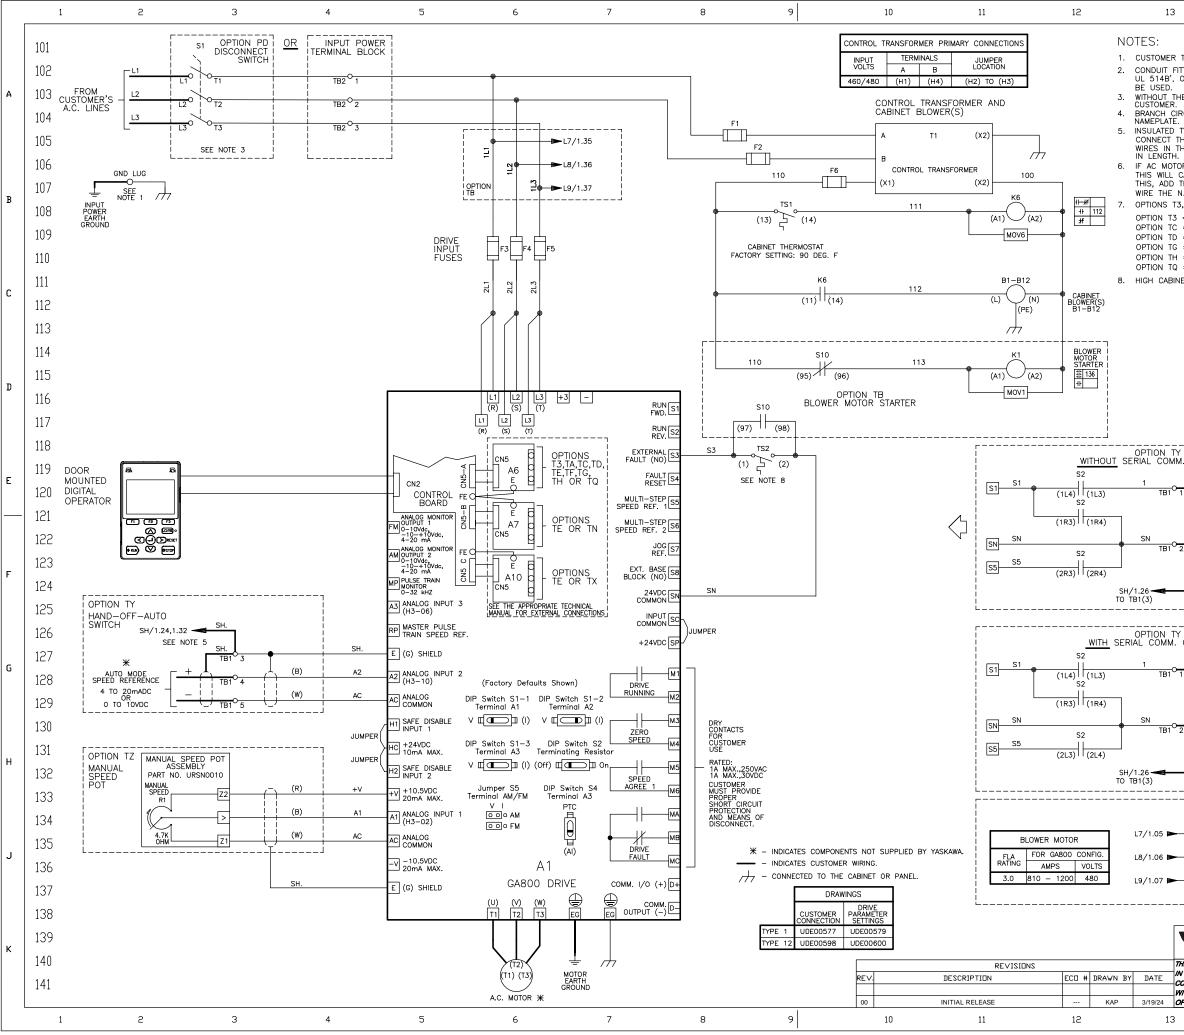

Prepared by kenny peoples 4/12/2024 3:52:28 PM

| 14                                                                                                                                                                                                                                                                                                                              | 15                                                                                                                                                                             |                                                                                   | 16                                                                                                                   | 17                                                                                                                                                          |   |
|---------------------------------------------------------------------------------------------------------------------------------------------------------------------------------------------------------------------------------------------------------------------------------------------------------------------------------|--------------------------------------------------------------------------------------------------------------------------------------------------------------------------------|-----------------------------------------------------------------------------------|----------------------------------------------------------------------------------------------------------------------|-------------------------------------------------------------------------------------------------------------------------------------------------------------|---|
| R TO CONNECT FIELD GROUND WIRIN<br>FITTINGS/HUBS SHALL COMPLY WITH<br>OR CONDUIT FITTINGS HAVING THE<br>THE DISCONNECT SWITCH OPTION PD,<br>RECUIT PROTECTION TO BE SUPPLIED<br>TWISTED SHIELDED WIRE IS REQUIR<br>THE SHIELD ONLY AT THIS END. STU<br>THE SHIELD ONLY AT THIS END. STU<br>THE SAME CONDUIT AS THE AC POW<br>1. | G TO THE CABINET<br>THE 'STANDARD F(<br>SAME ENVIRONMEN<br>THE DISCONNECT<br>D BY THE CUSTOMI<br>ED. SHIELD TO CO<br>JB AND ISOLATE TI<br>(ER AND AC CONTI<br>RMAL SWITCH THEN | DR CONDU<br>ITAL RATIN<br>MEANS M<br>ER WHEN<br>NNECT TO<br>HE OTHER<br>ROL WIRES | LUG.<br>JIT, TUBING,<br>IG AS THE E<br>MUST BE SU<br>NOTED ON<br>PROPER TE<br>END. DO N<br>S. KEEP ALL<br>VE PARAMET | AND CABLE FITTINGS,<br>ENCLOSURE SHALL<br>PPLIED BY THE<br>THE CABINET DATA<br>ERMINALS AS SHOWN.<br>IOT RUN THESE<br>. WIRING UNDER 50m<br>ER H1-08 TO 27. | А |
| CAUSE THE DRIVE TO COAST TO ST<br>THE FOLLOWING CUSTOMER WIRING:<br>N.C. THERMAL SWITCH BETWEEN DRI<br>13, TC, TD, TG, TH OR TQ CONTROL<br>3 = MPE CARD<br>C = PROFINET<br>D = ETHERNET/IP<br>G = DEVICENET<br>H = PROFIBUS<br>D = CTHERNET HODDUC TOD/ID                                                                       | VE TERMINALS S8                                                                                                                                                                | AND SN,                                                                           | AS PER NO                                                                                                            | TE 5 ABOVE.                                                                                                                                                 | В |
| Ω = ETHERNET MODBUS TCP/IP<br>INET TEMPERATURE DRIVE FAULT, THI                                                                                                                                                                                                                                                                 | ERMOSTAT WIRED T                                                                                                                                                               | O S3. FA                                                                          | CTORY SET                                                                                                            | TO 140 F (60 C).                                                                                                                                            | С |
| TY HAND-OFF-AUTO SWITCH<br>IM. OPTIONS T3, TC, TD, TG, TH                                                                                                                                                                                                                                                                       | OR TQ                                                                                                                                                                          |                                                                                   |                                                                                                                      | 7                                                                                                                                                           | D |
| CONTACT                                                                                                                                                                                                                                                                                                                         | SEQUENCE CHA<br>DICATES CONTACT                                                                                                                                                | CLOSED                                                                            |                                                                                                                      |                                                                                                                                                             | E |
|                                                                                                                                                                                                                                                                                                                                 | T POSITIO                                                                                                                                                                      | •                                                                                 | MANUF.<br>LOCATION<br>/TYPE                                                                                          |                                                                                                                                                             |   |
| 2 1<br>SEE NOTE 5                                                                                                                                                                                                                                                                                                               | X                                                                                                                                                                              | X                                                                                 | 1RO<br>1LO                                                                                                           |                                                                                                                                                             | _ |
| SH.<br>• SCHE<br>OR<br>Y HAND-OFF-AUTO SWITCH<br>. OPTIONS T3, TC, TD, TG, TH C                                                                                                                                                                                                                                                 |                                                                                                                                                                                | HIS POSI                                                                          |                                                                                                                      |                                                                                                                                                             | F |
| X - INC<br>X - INC<br>X - INC<br>CONTACT<br>1                                                                                                                                                                                                                                                                                   | T HAND OFF                                                                                                                                                                     |                                                                                   | MANUF.<br>LOCATION<br>/TYPE<br>1 RO                                                                                  |                                                                                                                                                             | G |
|                                                                                                                                                                                                                                                                                                                                 | MATIC SHOWS T                                                                                                                                                                  | X<br>X<br>HIS POSI                                                                | 1LO<br>2LO<br>TION.                                                                                                  |                                                                                                                                                             | н |
| $\begin{array}{c} (\text{SET IT} \\ F8 \\ 1L1 \\ F8 \\ 1L2 \\ F9 \\ 1L2 \\ F10 \\ 1L3 \\ F10 \\ 4L3 \\ F10 \\ 4L3 \\ F10 \\ 4L3 \\ F10 \\ 7 \\ 7 \\ 7 \\ 7 \\ 7 \\ 7 \\ 7 \\ 7 \\ 7 \\ $                                                                                                                                        | NG)                                                                                                                                                                            | ¥<br>BLOWER MO                                                                    | GROU                                                                                                                 | OR<br>TH                                                                                                                                                    | J |
| YASKAWA<br>THIS DOCLIMENT AND INFORMATION CONTAINED<br>IN IT ARE CONFIDENTIAL, AND CANNOT B                                                                                                                                                                                                                                     | F                                                                                                                                                                              | DATE<br>3/19/24<br>DATE<br>3/20/24<br>DATE                                        | TITLE:<br>SCHEMATIO<br>GA800 CON<br>NORMAL D<br>TYPE 1 ANI<br>SIZE                                                   | NFIGURED<br>UTY RATING                                                                                                                                      | к |
| COPIED OR DISCLOSED IN WHOLE OR IN PAR<br>WITHOUT THE EXPRESS WRITTEN CONSEN<br>OF YASKAWA AMERICA INC.                                                                                                                                                                                                                         | R. JENSEN                                                                                                                                                                      | DATE<br>3/21/24<br>DATE<br>3/19/24                                                |                                                                                                                      | 00 1 of 1<br>C112.01                                                                                                                                        |   |
| 3 14                                                                                                                                                                                                                                                                                                                            | 15                                                                                                                                                                             |                                                                                   | 16                                                                                                                   | 17                                                                                                                                                          |   |