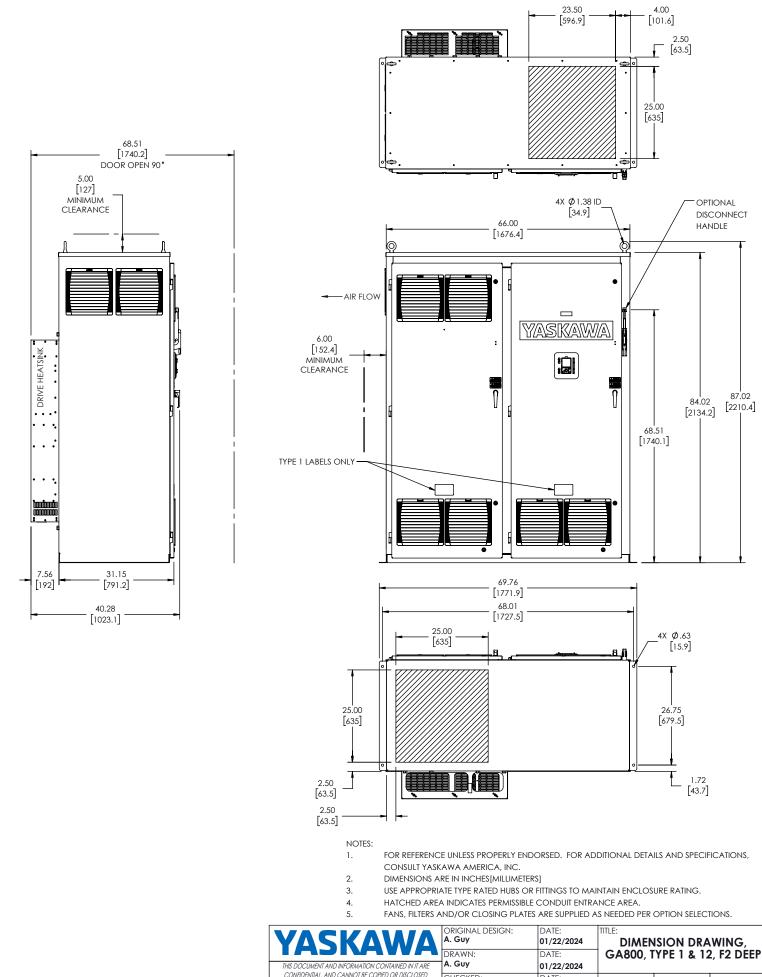

|                                                   | THIS DOCUMENT AND INFORMATION CONTAINED IN IT ARE |                    | A. Guy     | 01/22/2024 | DIMENSION DRAWING,<br>GA800, TYPE 1 & 12, F2 DEEP |           |        |
|---------------------------------------------------|---------------------------------------------------|--------------------|------------|------------|---------------------------------------------------|-----------|--------|
|                                                   |                                                   |                    | DRAWN:     | DATE:      |                                                   |           |        |
| Ī                                                 |                                                   |                    | A. Guy     | 01/22/2024 |                                                   |           |        |
| IN WILLOUE OR IN DART WITHOUT THE EVERECC WRITTEN |                                                   |                    | CHECKED:   | DATE:      | SIZE:                                             | REVISION: | PAGE:  |
|                                                   |                                                   | AWA AMERICA INC.   | P. Johnson | 01/23/2024 | В                                                 | 00        | 1 OF 1 |
| Ī                                                 | UNITS: INCHES                                     | SOLIE NONE         | APPROVED:  | DATE:      | DRAWING #:                                        |           |        |
|                                                   | [mm]                                              | SCALE: <b>NONE</b> | R. Jensen  | 01/23/2024 | DD.G.112.F2.01                                    |           |        |